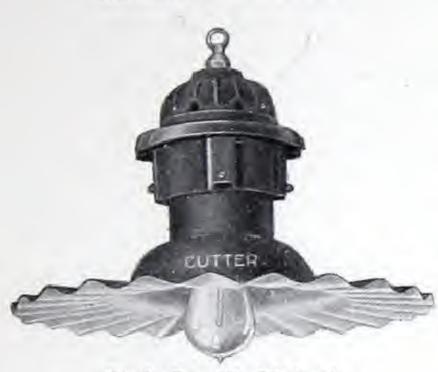

#### CUTTER RADIAL STREETHOOD BODIES

#### SCHEDULE A-STANDARD PACKAGE QUANTITY, 20 OF ONE STYLE OR TRADE NUMBER

A Radial Streethood Body consists of a ventilated iron canopy threaded for ¾-inch pipe or adapter or for 1¼-inch pipe; a porcelain housing with attachments for either multiple or series sockets and a porcelain enameled Radial Reflector with or without diffusing glassware. The porcelain housing is made for use with either inner-wired or outer-wired fixtures and is covered with a weatherproof glaze of an attractive color. Wires leading to the socket may be tied securely in the rim of the porcelain, thus eliminating the necessity of a cross-arm.‡ Where list prices include sockets, Cutter Lamp Grip Multiple Sockets or Regent Film Sockets\* will be supplied.

18-inch Radial Bowl Streethood Body, Showing use of Simple Cross-Arm and Locknut for 34-inch Gooseneck Suspension

20-inch Radial Bowl Streethood Body, with Extension

20-inch Flat Radial Streethood Body

20-inch Flat Radial Streethood Body